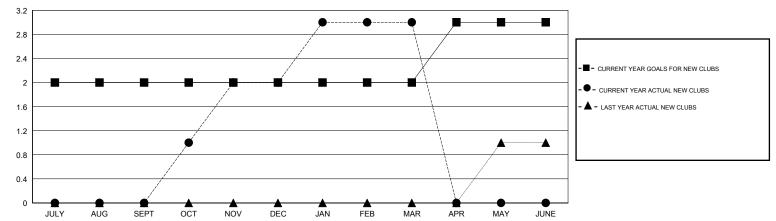

## MONTHLY MEMBERSHIP PROGRESS REPORT

## District 2 A1

Results as of: 3/31/2016





## GOALS AND ACTUAL NEW CLUBS CUMULATIVE



## GOALS AND ACTUAL MEMBERS CUMULATIVE



| DROPPED CLUBS: 0  DROPPED MEMBERS |                | 29 CLUBS OF 49 ADDED 1 OR MORE NEW MEMBERS | GENDER DISTRIBU<br>MALE<br>FEMALE     | TION<br>959 (72.32%)<br>367 (27.68%) |           |
|-----------------------------------|----------------|--------------------------------------------|---------------------------------------|--------------------------------------|-----------|
| DECEASED  CLUB CANCELLED  OTHER   | 20<br>0<br>138 | CLICK HERE FOR HEALTH ASSESSMENT DATA      | FAMILY UNIT MEMBERS HEAD OF HOUSEHOLD |                                      | 172<br>84 |
| TOTAL                             | 158            |                                            | NON-HEAD OF HOUSEHOLD                 |                                      | 88