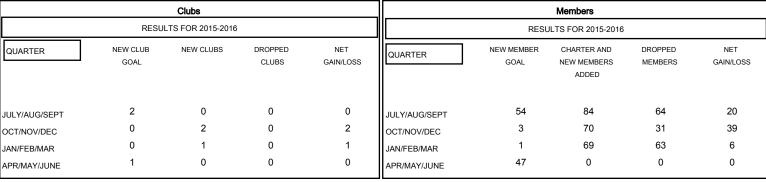

## MONTHLY MEMBERSHIP PROGRESS REPORT

## District 2 A1

Results as of: 3/31/2016





## GOALS AND ACTUAL NEW CLUBS CUMULATIVE



## GOALS AND ACTUAL MEMBERS CUMULATIVE



| DROPPED CLUBS: 0  DROPPED MEMBERS |                | 29 CLUBS OF 49 ADDED 1 OR MORE NEW MEMBERS | GENDER DISTRIBU<br>MALE<br>FEMALE     | TION<br>959 (72.32%)<br>367 (27.68%) |           |
|-----------------------------------|----------------|--------------------------------------------|---------------------------------------|--------------------------------------|-----------|
| DECEASED  CLUB CANCELLED  OTHER   | 20<br>0<br>138 | CLICK HERE FOR HEALTH ASSESSMENT DATA      | FAMILY UNIT MEMBERS HEAD OF HOUSEHOLD |                                      | 172<br>84 |
| TOTAL                             | 158            |                                            | NON-HEAD OF HOUSEHOLD                 |