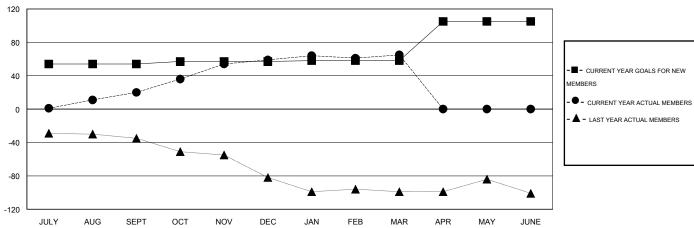

## GOALS AND ACTUAL MEMBERS CUMULATIVE

| DROPPED CLUBS: 0  DROPPED MEMBERS |                | 29 CLUBS OF 49 ADDED 1 OR MORE NEW MEMBERS | GENDER DISTRIBU<br>MALE<br>FEMALE     | TION<br>959 (72.32%)<br>367 (27.68%) |           |
|-----------------------------------|----------------|--------------------------------------------|---------------------------------------|--------------------------------------|-----------|
| DECEASED  CLUB CANCELLED  OTHER   | 20<br>0<br>138 | CLICK HERE FOR HEALTH ASSESSMENT DATA      | FAMILY UNIT MEMBERS HEAD OF HOUSEHOLD |                                      | 172<br>84 |
| TOTAL                             | 158            |                                            | NON-HEAD OF HOUSEHOLD                 |                                      | 88        |